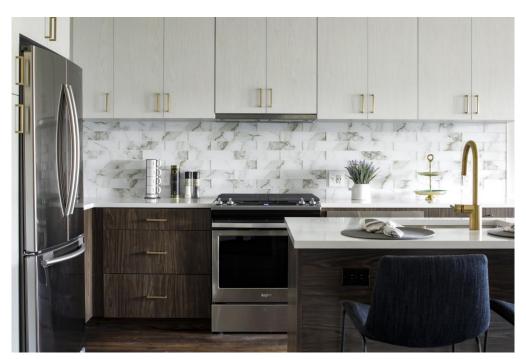

Gourmet kitchens feature a gas range with Faber® Cristal Collection vented hood, quartz countertops with undermount stainless-steel sinks, European-style, two-tone cabinetry, and stainless-steel appliances.