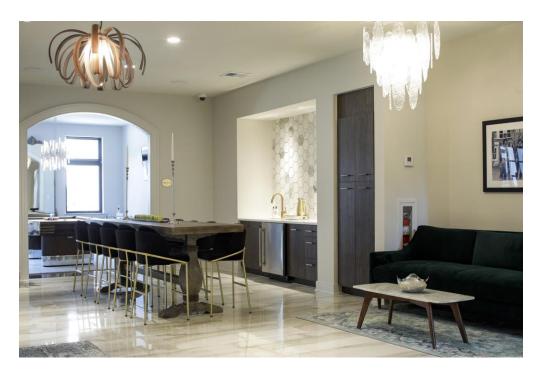

The generous amenity package at Clarus Glen Ridge starts with access to the community's cutting-edge wellness center, where state-of-the art exercise equipment with touch consoles, cycling, TRX® suspension training, a heavy bag, kettlebells and more are available, as well as a separate personal training studio with Echelon® Reflect Touch touchscreens.

A central lobby and lounge with hospitality-inspired finishes, a two-sided fireplace, and adjoining billiards room is at the heart of the amenity offering, along with a reading lounge, parlor with gas fireplace and wet

bar, business center, and theatre room. Like many of the world's top luxury hotels, the community has its own custom scent, which is diffused in the lobby daily.

Outside, residents enjoy a courtyard with seating areas, outdoor dining, a firepit and grills.