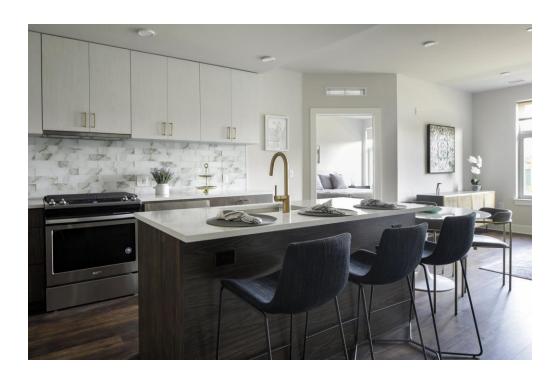

Gourmet kitchens feature a gas range with Faber® Cristal Collection vented hood, quartz countertops with undermount stainless-steel sinks, European-style, two-tone cabinetry, and stainless-steel appliances.