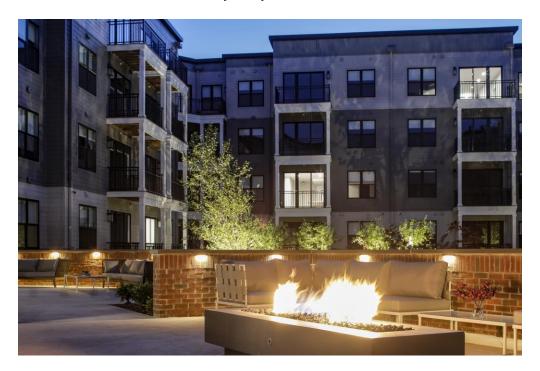

bar, business center, and theatre room. Like many of the world's top luxury hotels, the community has its own custom scent, which is diffused in the lobby daily.

Outside, residents enjoy a courtyard with seating areas, outdoor dining, a firepit and grills.

A variety of recreation and relaxation areas are scattered across the lush grounds, including an expansive dog park and a beautifully landscaped outdoor parlor lounge.

www.ClarusGlenRidge.com