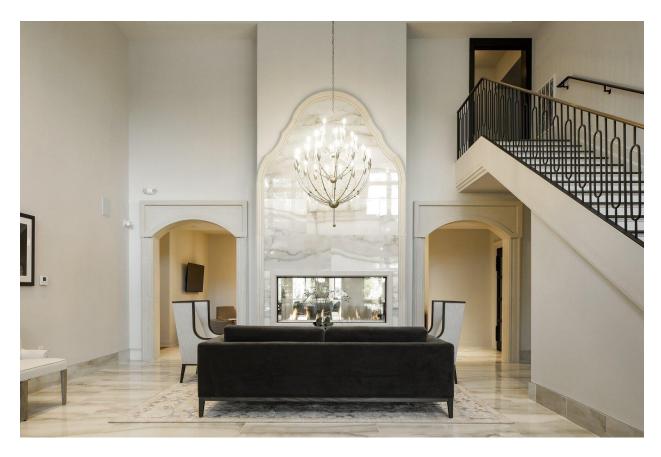

A central lobby and lounge with hospitality-inspired finishes, a two-sided fireplace, and adjoining billiards room is at the heart of the amenity offering, along with a reading lounge, parlor with gas fireplace and wet

bar, business center, and theatre room. Like many of the world's top luxury hotels, the community has its own custom scent, which is diffused in the lobby daily.

Outside, residents enjoy a courtyard with seating areas, outdoor dining, a firepit and grills.