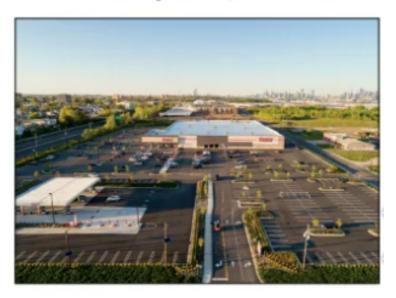

## JMF Properties Harbor View Marketplace Bayonne, NJ

Developer: JMF Properties and RD Management

Tenant: LA Fitness Size: 35,000 s/f

Even as the pandemic shut down gyms around the country, LA Fitness saw potential for expansion into Bayonne that was too good to pass up. The national gym chain signed a lease with development partners JMF Properties and RD Management for a brand-new two-story facility at Harbor View Marketplace on the Hudson River waterfront. Currently under construction, LA Fitness' facility will be situated in an emerging mixed-use neighborhood on Bayonne's Military Ocean Terminal that the JMF/RD Partnership is developing.